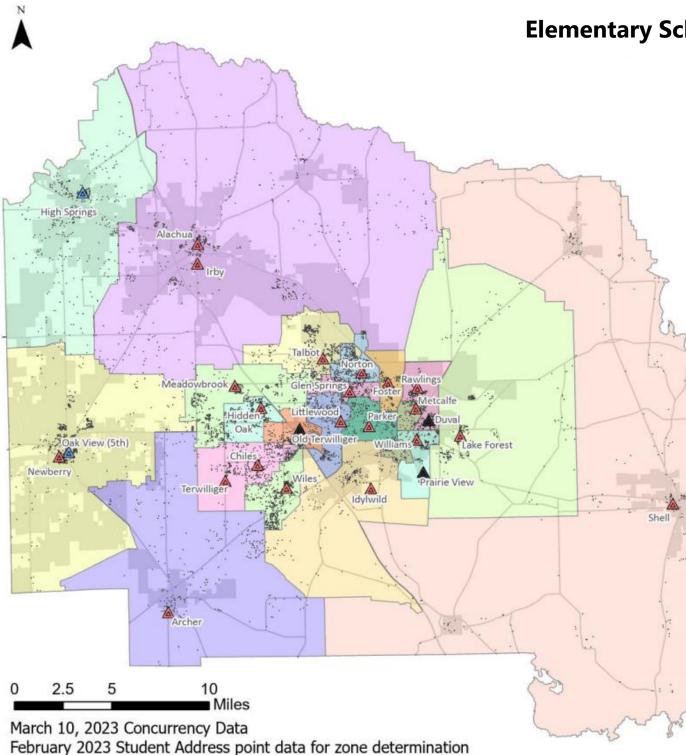

## **Elementary School Population 2023**

| Elementary School     | - Enrolled - | Zoned - |
|-----------------------|--------------|---------|
| Alachua               | 326          | 880     |
| Archer                | 457          | 437     |
| Chiles                | 748          | 839     |
| Foster                | 457          | 254     |
| Glen Springs          | 431          | 479     |
| Hidden Oak            | 790          | 787     |
| High Springs          | 643/987      | 685     |
| Idylwild              | 514          | 827     |
| Irby                  | 381          | 1028    |
| Lake Forest           | 334          | 528     |
| Littlewood            | 724          | 714     |
| Meadowbrook           | 874          | 922     |
| Metcalfe              | 467          | 544     |
| Newberry              | 665          | 868     |
| Norton                | 595          | 549     |
| Oak View Middle (5th) | 133/974      | 1,073   |
| Parker                | 520          | 458     |
| Rawlings              | 427          | 704     |
| Shell                 | 349          | 432     |
| Talbot                | 658          | 677     |
| Terwilliger           | 618          | 827     |
| Wiles                 | 872          | 1,011   |
| Williams              | 658          | 367     |